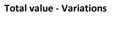

## Swiss watch exports by region January-May 2025

| Regions                  | Wrist-watches |                        |             |                        | Total value |                        |               |
|--------------------------|---------------|------------------------|-------------|------------------------|-------------|------------------------|---------------|
|                          | Units         | Variation<br>2025/2024 | Mil. of CHF | Variation<br>2025/2024 | Mil. of CHF | Variation<br>2025/2024 | Share<br>2025 |
| Europe                   | 2,353,943     | +0.3%                  | 2,911.3     | +0.1%                  | 3,145.1     | -0.3%                  | 29.2%         |
| European Union           | 1,804,186     | -1.0%                  | 2,107.8     | +0.4%                  | 2,298.6     | -0.8%                  | 21.4%         |
| Eastern Europe           | 58,659        | -1.2%                  | 24.9        | +0.4%                  | 25.5        | +1.2%                  | 0.2%          |
| Other European countries | 491,098       | +5.7%                  | 778.7       | -0.7%                  | 821.0       | +1.1%                  | 7.6%          |
| Africa                   | 44,376        | -2.7%                  | 61.4        | +8.6%                  | 62.9        | +9.4%                  | 0.6%          |
| Asia                     | 1,929,770     | -17.9%                 | 4,576.7     | -7.9%                  | 4,754.0     | -7.6%                  | 44.2%         |
| Middle East              | 442,625       | -5.0%                  | 1,020.5     | -0.1%                  | 1,037.5     | -0.0%                  | 9.6%          |
| Far East                 | 1,044,208     | -23.2%                 | 2,637.8     | -11.3%                 | 2,745.5     | -10.9%                 | 25.5%         |
| Other Asian countries    | 442,937       | -15.7%                 | 918.3       | -5.7%                  | 971.0       | -5.6%                  | 9.0%          |
| America                  | 1,386,441     | +9.5%                  | 2,547.8     | +24.1%                 | 2,625.2     | +23.7%                 | 24.4%         |
| North America            | 1,177,608     | +9.4%                  | 2,289.5     | +27.6%                 | 2,361.8     | +27.0%                 | 21.9%         |
| South America            | 208,833       | +9.6%                  | 258.3       | -0.2%                  | 263.5       | +0.1%                  | 2.4%          |
| Oceania                  | 91,406        | -3.3%                  | 169.5       | +5.6%                  | 173.8       | +5.4%                  | 1.6%          |
| World                    | 5,805,936     | -4.9%                  | 10,266.7    | +1.2%                  | 10,760.9    | +1.1%                  | 100.0%        |