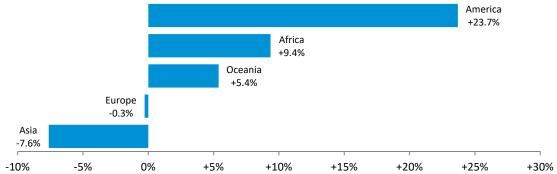

## Swiss watch exports by region January-May 2025

| Regions                  | Wrist-watches |                        |             |                        | Total value |                        |               |
|--------------------------|---------------|------------------------|-------------|------------------------|-------------|------------------------|---------------|
|                          | Units         | Variation<br>2025/2024 | Mil. of CHF | Variation<br>2025/2024 | Mil. of CHF | Variation<br>2025/2024 | Share<br>2025 |
| Europe                   | 2,353,943     | +0.3%                  | 2,911.3     | +0.1%                  | 3,145.1     | -0.3%                  | 29.2%         |
| European Union           | 1,804,186     | -1.0%                  | 2,107.8     | +0.4%                  | 2,298.6     | -0.8%                  | 21.4%         |
| Eastern Europe           | 58,659        | -1.2%                  | 24.9        | +0.4%                  | 25.5        | +1.2%                  | 0.2%          |
| Other European countries | 491,098       | +5.7%                  | 778.7       | -0.7%                  | 821.0       | +1.1%                  | 7.6%          |
| Africa                   | 44,376        | -2.7%                  | 61.4        | +8.6%                  | 62.9        | +9.4%                  | 0.6%          |
| Asia                     | 1,929,770     | -17.9%                 | 4,576.7     | -7.9%                  | 4,754.0     | -7.6%                  | 44.2%         |
| Middle East              | 442,625       | -5.0%                  | 1,020.5     | -0.1%                  | 1,037.5     | -0.0%                  | 9.6%          |
| Far East                 | 1,044,208     | -23.2%                 | 2,637.8     | -11.3%                 | 2,745.5     | -10.9%                 | 25.5%         |
| Other Asian countries    | 442,937       | -15.7%                 | 918.3       | -5.7%                  | 971.0       | -5.6%                  | 9.0%          |
| America                  | 1,386,441     | +9.5%                  | 2,547.8     | +24.1%                 | 2,625.2     | +23.7%                 | 24.4%         |
| North America            | 1,177,608     | +9.4%                  | 2,289.5     | +27.6%                 | 2,361.8     | +27.0%                 | 21.9%         |
| South America            | 208,833       | +9.6%                  | 258.3       | -0.2%                  | 263.5       | +0.1%                  | 2.4%          |
| Oceania                  | 91,406        | -3.3%                  | 169.5       | +5.6%                  | 173.8       | +5.4%                  | 1.6%          |
| World                    | 5,805,936     | -4.9%                  | 10,266.7    | +1.2%                  | 10,760.9    | +1.1%                  | 100.0%        |