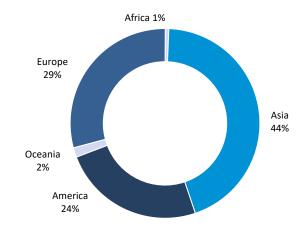

## Swiss watch exports by region January-May 2025

| Regions                  | Wrist-watches |                        |             |                        | Total value |                        |               |
|--------------------------|---------------|------------------------|-------------|------------------------|-------------|------------------------|---------------|
|                          | Units         | Variation<br>2025/2024 | Mil. of CHF | Variation<br>2025/2024 | Mil. of CHF | Variation<br>2025/2024 | Share<br>2025 |
| Europe                   | 2,353,943     | +0.3%                  | 2,911.3     | +0.1%                  | 3,145.1     | -0.3%                  | 29.2%         |
| European Union           | 1,804,186     | -1.0%                  | 2,107.8     | +0.4%                  | 2,298.6     | -0.8%                  | 21.4%         |
| Eastern Europe           | 58,659        | -1.2%                  | 24.9        | +0.4%                  | 25.5        | +1.2%                  | 0.2%          |
| Other European countries | 491,098       | +5.7%                  | 778.7       | -0.7%                  | 821.0       | +1.1%                  | 7.6%          |
| Africa                   | 44,376        | -2.7%                  | 61.4        | +8.6%                  | 62.9        | +9.4%                  | 0.6%          |
| Asia                     | 1,929,770     | -17.9%                 | 4,576.7     | -7.9%                  | 4,754.0     | -7.6%                  | 44.2%         |
| Middle East              | 442,625       | -5.0%                  | 1,020.5     | -0.1%                  | 1,037.5     | -0.0%                  | 9.6%          |
| Far East                 | 1,044,208     | -23.2%                 | 2,637.8     | -11.3%                 | 2,745.5     | -10.9%                 | 25.5%         |
| Other Asian countries    | 442,937       | -15.7%                 | 918.3       | -5.7%                  | 971.0       | -5.6%                  | 9.0%          |
| America                  | 1,386,441     | +9.5%                  | 2,547.8     | +24.1%                 | 2,625.2     | +23.7%                 | 24.4%         |
| North America            | 1,177,608     | +9.4%                  | 2,289.5     | +27.6%                 | 2,361.8     | +27.0%                 | 21.9%         |
| South America            | 208,833       | +9.6%                  | 258.3       | -0.2%                  | 263.5       | +0.1%                  | 2.4%          |
| Oceania                  | 91,406        | -3.3%                  | 169.5       | +5.6%                  | 173.8       | +5.4%                  | 1.6%          |
| World                    | 5,805,936     | -4.9%                  | 10,266.7    | +1.2%                  | 10,760.9    | +1.1%                  | 100.0%        |