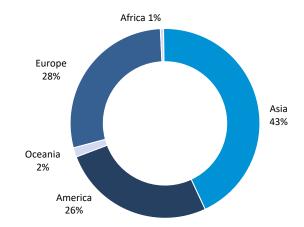

## Swiss watch exports by region January-April 2025

| Regions                  | Wrist-watches |                        |             |                        | Total value |                        |               |
|--------------------------|---------------|------------------------|-------------|------------------------|-------------|------------------------|---------------|
|                          | Units         | Variation<br>2025/2024 | Mil. of CHF | Variation<br>2025/2024 | Mil. of CHF | Variation<br>2025/2024 | Share<br>2025 |
| Europe                   | 1,848,919     | +4.4%                  | 2,270.6     | +2.7%                  | 2,458.0     | +2.0%                  | 28.4%         |
| European Union           | 1,411,726     | +2.7%                  | 1,631.4     | +2.7%                  | 1,780.1     | +1.0%                  | 20.6%         |
| Eastern Europe           | 45,117        | -0.1%                  | 18.5        | -4.4%                  | 19.0        | -3.4%                  | 0.2%          |
| Other European countries | 392,076       | +11.2%                 | 620.8       | +2.9%                  | 658.9       | +5.1%                  | 7.6%          |
| Africa                   | 33,035        | -5.2%                  | 45.4        | +1.0%                  | 46.5        | +1.7%                  | 0.5%          |
| Asia                     | 1,520,481     | -18.8%                 | 3,608.2     | -8.0%                  | 3,749.6     | -7.7%                  | 43.3%         |
| Middle East              | 341,134       | -6.5%                  | 804.2       | -1.6%                  | 817.2       | -1.5%                  | 9.4%          |
| Far East                 | 816,864       | -24.8%                 | 2,078.9     | -10.8%                 | 2,164.5     | -10.3%                 | 25.0%         |
| Other Asian countries    | 362,483       | -14.1%                 | 725.1       | -6.5%                  | 767.9       | -6.3%                  | 8.9%          |
| America                  | 1,146,715     | +15.5%                 | 2,206.0     | +35.2%                 | 2,269.7     | +34.6%                 | 26.2%         |
| North America            | 985,033       | +17.1%                 | 2,007.1     | +40.7%                 | 2,066.6     | +39.9%                 | 23.9%         |
| South America            | 161,682       | +6.8%                  | 198.9       | -3.0%                  | 203.1       | -2.7%                  | 2.3%          |
| Oceania                  | 73,777        | -5.9%                  | 133.7       | +7.5%                  | 137.1       | +7.1%                  | 1.6%          |
| World                    | 4,622,927     | -2.7%                  | 8,264.0     | +4.1%                  | 8,660.9     | +4.0%                  | 100.0%        |