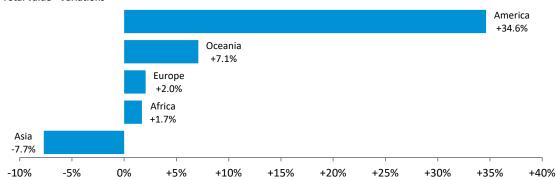

## Swiss watch exports by region January-April 2025

| Regions                  | Wrist-watches |                        |             |                        | Total value |                        |               |
|--------------------------|---------------|------------------------|-------------|------------------------|-------------|------------------------|---------------|
|                          | Units         | Variation<br>2025/2024 | Mil. of CHF | Variation<br>2025/2024 | Mil. of CHF | Variation<br>2025/2024 | Share<br>2025 |
| Europe                   | 1,848,919     | +4.4%                  | 2,270.6     | +2.7%                  | 2,458.0     | +2.0%                  | 28.4%         |
| European Union           | 1,411,726     | +2.7%                  | 1,631.4     | +2.7%                  | 1,780.1     | +1.0%                  | 20.6%         |
| Eastern Europe           | 45,117        | -0.1%                  | 18.5        | -4.4%                  | 19.0        | -3.4%                  | 0.2%          |
| Other European countries | 392,076       | +11.2%                 | 620.8       | +2.9%                  | 658.9       | +5.1%                  | 7.6%          |
| Africa                   | 33,035        | -5.2%                  | 45.4        | +1.0%                  | 46.5        | +1.7%                  | 0.5%          |
| Asia                     | 1,520,481     | -18.8%                 | 3,608.2     | -8.0%                  | 3,749.6     | -7.7%                  | 43.3%         |
| Middle East              | 341,134       | -6.5%                  | 804.2       | -1.6%                  | 817.2       | -1.5%                  | 9.4%          |
| Far East                 | 816,864       | -24.8%                 | 2,078.9     | -10.8%                 | 2,164.5     | -10.3%                 | 25.0%         |
| Other Asian countries    | 362,483       | -14.1%                 | 725.1       | -6.5%                  | 767.9       | -6.3%                  | 8.9%          |
| America                  | 1,146,715     | +15.5%                 | 2,206.0     | +35.2%                 | 2,269.7     | +34.6%                 | 26.2%         |
| North America            | 985,033       | +17.1%                 | 2,007.1     | +40.7%                 | 2,066.6     | +39.9%                 | 23.9%         |
| South America            | 161,682       | +6.8%                  | 198.9       | -3.0%                  | 203.1       | -2.7%                  | 2.3%          |
| Oceania                  | 73,777        | -5.9%                  | 133.7       | +7.5%                  | 137.1       | +7.1%                  | 1.6%          |
| World                    | 4,622,927     | -2.7%                  | 8,264.0     | +4.1%                  | 8,660.9     | +4.0%                  | 100.0%        |

## **Total value - Variations**