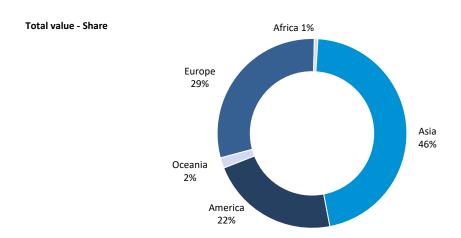

## Swiss watch exports by region January-March 2025

| Regions                  | Wrist-watches |                        |             |                        | Total value |                        |               |
|--------------------------|---------------|------------------------|-------------|------------------------|-------------|------------------------|---------------|
|                          | Units         | Variation<br>2025/2024 | Mil. of CHF | Variation<br>2025/2024 | Mil. of CHF | Variation<br>2025/2024 | Share<br>2025 |
| Europe                   | 1,313,311     | +4.0%                  | 1,664.1     | +3.8%                  | 1,806.2     | +3.3%                  | 29.6%         |
| European Union           | 1,002,038     | +1.9%                  | 1,205.0     | +4.8%                  | 1,314.9     | +2.9%                  | 21.5%         |
| Eastern Europe           | 32,582        | +9.4%                  | 13.4        | +0.4%                  | 13.8        | +1.4%                  | 0.2%          |
| Other European countries | 278,691       | +11.7%                 | 445.7       | +1.4%                  | 477.5       | +4.4%                  | 7.8%          |
| Africa                   | 26,895        | +12.1%                 | 35.7        | +5.2%                  | 36.4        | +5.4%                  | 0.6%          |
| Asia                     | 1,140,350     | -19.2%                 | 2,705.9     | -7.4%                  | 2,809.4     | -7.2%                  | 46.0%         |
| Middle East              | 254,557       | -11.6%                 | 600.6       | -3.5%                  | 610.3       | -3.4%                  | 10.0%         |
| Far East                 | 609,425       | -24.7%                 | 1,564.7     | -9.3%                  | 1,626.7     | -8.8%                  | 26.6%         |
| Other Asian countries    | 276,368       | -12.4%                 | 540.7       | -6.3%                  | 572.4       | -6.2%                  | 9.4%          |
| America                  | 799,604       | +2.4%                  | 1,299.2     | +5.8%                  | 1,348.2     | +6.2%                  | 22.1%         |
| North America            | 671,913       | +1.1%                  | 1,146.0     | +6.8%                  | 1,191.6     | +7.2%                  | 19.5%         |
| South America            | 127,691       | +9.5%                  | 153.3       | -1.0%                  | 156.5       | -0.7%                  | 2.6%          |
| Oceania                  | 57,139        | -9.8%                  | 106.0       | +13.4%                 | 108.6       | +13.1%                 | 1.8%          |
| World                    | 3,337,299     | -5.8%                  | 5,811.0     | -1.2%                  | 6,108.9     | -1.1%                  | 100.0%        |