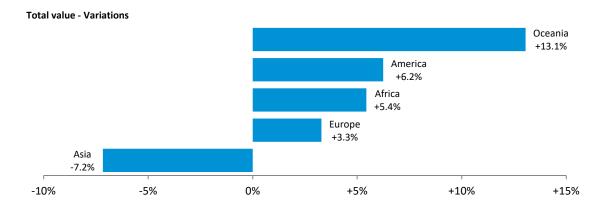

## Swiss watch exports by region January-March 2025

| Regions                  | Wrist-watches |                        |             |                        | Total value |                        |               |
|--------------------------|---------------|------------------------|-------------|------------------------|-------------|------------------------|---------------|
|                          | Units         | Variation<br>2025/2024 | Mil. of CHF | Variation<br>2025/2024 | Mil. of CHF | Variation<br>2025/2024 | Share<br>2025 |
| Europe                   | 1,313,311     | +4.0%                  | 1,664.1     | +3.8%                  | 1,806.2     | +3.3%                  | 29.6%         |
| European Union           | 1,002,038     | +1.9%                  | 1,205.0     | +4.8%                  | 1,314.9     | +2.9%                  | 21.5%         |
| Eastern Europe           | 32,582        | +9.4%                  | 13.4        | +0.4%                  | 13.8        | +1.4%                  | 0.2%          |
| Other European countries | 278,691       | +11.7%                 | 445.7       | +1.4%                  | 477.5       | +4.4%                  | 7.8%          |
| Africa                   | 26,895        | +12.1%                 | 35.7        | +5.2%                  | 36.4        | +5.4%                  | 0.6%          |
| Asia                     | 1,140,350     | -19.2%                 | 2,705.9     | -7.4%                  | 2,809.4     | -7.2%                  | 46.0%         |
| Middle East              | 254,557       | -11.6%                 | 600.6       | -3.5%                  | 610.3       | -3.4%                  | 10.0%         |
| Far East                 | 609,425       | -24.7%                 | 1,564.7     | -9.3%                  | 1,626.7     | -8.8%                  | 26.6%         |
| Other Asian countries    | 276,368       | -12.4%                 | 540.7       | -6.3%                  | 572.4       | -6.2%                  | 9.4%          |
| America                  | 799,604       | +2.4%                  | 1,299.2     | +5.8%                  | 1,348.2     | +6.2%                  | 22.1%         |
| North America            | 671,913       | +1.1%                  | 1,146.0     | +6.8%                  | 1,191.6     | +7.2%                  | 19.5%         |
| South America            | 127,691       | +9.5%                  | 153.3       | -1.0%                  | 156.5       | -0.7%                  | 2.6%          |
| Oceania                  | 57,139        | -9.8%                  | 106.0       | +13.4%                 | 108.6       | +13.1%                 | 1.8%          |
| World                    | 3,337,299     | -5.8%                  | 5,811.0     | -1.2%                  | 6,108.9     | -1.1%                  | 100.0%        |