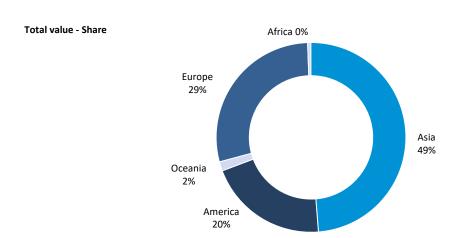

## Swiss watch exports by region January-March 2024

| Regions                  | Wrist-watches |                        |             |                        | Total value |                        |               |
|--------------------------|---------------|------------------------|-------------|------------------------|-------------|------------------------|---------------|
|                          | Units         | Variation<br>2024/2023 | Mil. of CHF | Variation<br>2024/2023 | Mil. of CHF | Variation<br>2024/2023 | Share<br>2024 |
| Europe                   | 1,257,223     | -9.6%                  | 1,593.1     | -5.6%                  | 1,738.1     | -4.7%                  | 28.6%         |
| European Union           | 981,934       | -7.8%                  | 1,149.2     | -6.1%                  | 1,276.7     | -5.0%                  | 21.0%         |
| Eastern Europe           | 27,321        | -36.2%                 | 13.0        | -2.8%                  | 13.2        | -4.1%                  | 0.2%          |
| Other European countries | 247,968       | -12.1%                 | 430.8       | -4.1%                  | 448.1       | -4.1%                  | 7.4%          |
| Africa                   | 23,857        | -34.8%                 | 33.0        | -18.3%                 | 33.6        | -18.2%                 | 0.6%          |
| Asia                     | 1,397,523     | -16.5%                 | 2,863.6     | -8.7%                  | 2,964.3     | -9.4%                  | 48.8%         |
| Middle East              | 284,388       | -4.5%                  | 610.5       | +1.2%                  | 620.1       | +1.1%                  | 10.2%         |
| Far East                 | 799,885       | -20.6%                 | 1,684.2     | -13.8%                 | 1,741.8     | -14.4%                 | 28.7%         |
| Other Asian countries    | 313,250       | -15.1%                 | 568.9       | -1.9%                  | 602.3       | -3.4%                  | 9.9%          |
| America                  | 777,529       | -1.1%                  | 1,206.8     | +0.4%                  | 1,247.0     | +0.6%                  | 20.5%         |
| North America            | 662,585       | +1.4%                  | 1,058.1     | -0.6%                  | 1,095.5     | -0.4%                  | 18.0%         |
| South America            | 114,944       | -13.6%                 | 148.7       | +8.2%                  | 151.4       | +8.1%                  | 2.5%          |
| Oceania                  | 63,172        | +16.9%                 | 92.7        | -11.1%                 | 95.2        | -11.0%                 | 1.6%          |
| World                    | 3,519,304     | -10.7%                 | 5,789.2     | -6.2%                  | 6,078.2     | -6.3%                  | 100.0%        |