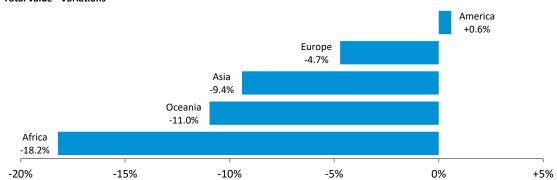

## Swiss watch exports by region January-March 2024

| Regions                  | Wrist-watches |                        |             |                        | Total value |                        |               |
|--------------------------|---------------|------------------------|-------------|------------------------|-------------|------------------------|---------------|
|                          | Units         | Variation<br>2024/2023 | Mil. of CHF | Variation<br>2024/2023 | Mil. of CHF | Variation<br>2024/2023 | Share<br>2024 |
| Europe                   | 1,257,223     | -9.6%                  | 1,593.1     | -5.6%                  | 1,738.1     | -4.7%                  | 28.6%         |
| European Union           | 981,934       | -7.8%                  | 1,149.2     | -6.1%                  | 1,276.7     | -5.0%                  | 21.0%         |
| Eastern Europe           | 27,321        | -36.2%                 | 13.0        | -2.8%                  | 13.2        | -4.1%                  | 0.2%          |
| Other European countries | 247,968       | -12.1%                 | 430.8       | -4.1%                  | 448.1       | -4.1%                  | 7.4%          |
| Africa                   | 23,857        | -34.8%                 | 33.0        | -18.3%                 | 33.6        | -18.2%                 | 0.6%          |
| Asia                     | 1,397,523     | -16.5%                 | 2,863.6     | -8.7%                  | 2,964.3     | -9.4%                  | 48.8%         |
| Middle East              | 284,388       | -4.5%                  | 610.5       | +1.2%                  | 620.1       | +1.1%                  | 10.2%         |
| Far East                 | 799,885       | -20.6%                 | 1,684.2     | -13.8%                 | 1,741.8     | -14.4%                 | 28.7%         |
| Other Asian countries    | 313,250       | -15.1%                 | 568.9       | -1.9%                  | 602.3       | -3.4%                  | 9.9%          |
| America                  | 777,529       | -1.1%                  | 1,206.8     | +0.4%                  | 1,247.0     | +0.6%                  | 20.5%         |
| North America            | 662,585       | +1.4%                  | 1,058.1     | -0.6%                  | 1,095.5     | -0.4%                  | 18.0%         |
| South America            | 114,944       | -13.6%                 | 148.7       | +8.2%                  | 151.4       | +8.1%                  | 2.5%          |
| Oceania                  | 63,172        | +16.9%                 | 92.7        | -11.1%                 | 95.2        | -11.0%                 | 1.6%          |
| World                    | 3,519,304     | -10.7%                 | 5,789.2     | -6.2%                  | 6,078.2     | -6.3%                  | 100.0%        |